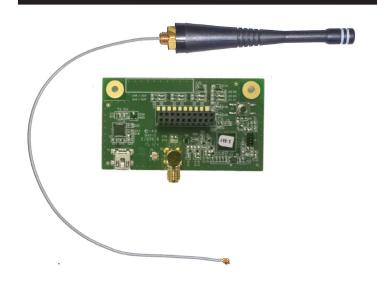

## Description

The FlexZone Wireless Gate Sensor Receiver Card enables a FlexZone processor to communicate with up to four FlexZone Wireless Gate Sensors and is installed inside the FlexZone processor enclosure. The card includes an RF port for attaching an ISM-band antenna (included).

## **Physical Specifications**

- Dimensions: (L/W/D): 7.6 x 4.8 x 2.2 cm (3.0 x 1.9 x 0.9 in)
- Weight: 23 g (0.8 oz)

#### **RF Specifications**

- · Unlicensed operation in regional ISM band
- RF output power: 17 dBm
- UFL and SMA

#### **Antenna Specifications:**

- · Band: ISM
- Dimensions (L/D): 9.3 x 3.5 cm (3.7 x 1.4 in)
- Weight: 20 g (0.7 oz)
- Type: omni-directional
- · Connector: UFL