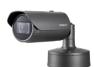

# **SERVERLESS ANPR**



COST EFFECTIVE ACCESS CONTROL / CAR PARK MANAGEMENT



#### **Features:**



Easy to configure



Up to km/h



Camera-to-camera IP interaction of up to 4 devices

>95%
Recognition accuracy

High performance camera application



Distributed database



API for Data Integration



Convenient user interface

### **Highlights:**

Master/slave set-up. No need for multiple white/black lists



Barrier management



No server required



Up to 1000 number plates



### **Scopes:**







Petrol Stations



Residential Areas



## Available across:





**XNO-L6080R** 



XNB-6000



XNO-6080R

## Scene requirements:



License plate is more than 130px in width



License plate is readable



Vertical angle is less than 30°



Horizontal angle is no more than 30°



Tilt angle is less than 5°

#### Hanwha Techwin Europe

Heriot House, Heriot Road, Chertsey, Surrey, KT16 9DT, United Kingdom Tel: +44 (0) 1932 578 100 Fax: +44 (0) 1932 578 101 www.hanwha-secuity.eu