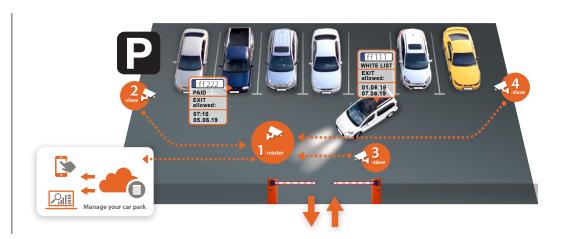

### **Highlights:**

Master/slave set-up. No need for multiple white/black lists

Barrier management

No server required

Up to 1000 number plates

### **Scopes:**

Petrol Stations

Residential Areas

## Scene requirements:

License plate is more than 130px in width

License plate is readable

Vertical angle is less than 30°

Horizontal angle is no more than 30°

Tilt angle is less than 5°