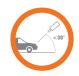

## Scene requirements:

License plate is more than 130px in width

License plate is readable

Vertical angle is less than 30°

Horizontal angle is no more than 30°

Tilt angle is less than 5°