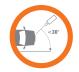

## Scene requirements:

License plate is more than 130px in width

License plate is readable

Vertical angle is less than 30°

Horizontal angle is no more than 30°

Tilt angle is less than 5°