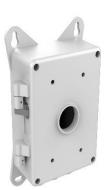

# **Power Box**

- Aluminum alloy with surface spray treatment
- With cable outlet(s)
- Applies to both indoor conditions, and outdoor conditions

# **Available Model**

DS-1674ZJ