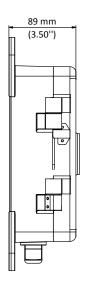

#### **Dimension**

# **Parameter**

| Model      | DS-1674ZJ                                          |
|------------|----------------------------------------------------|
| Parameters | Power Box                                          |
| Appearance | Hikvision White                                    |
| Material   | Aluminum Alloy                                     |
| Dimension  | 310 mm × 208.9 mm × 89 mm (12.20" × 8.22" × 3.50") |
| Weight     | 2380 g (5.25 lb.)                                  |