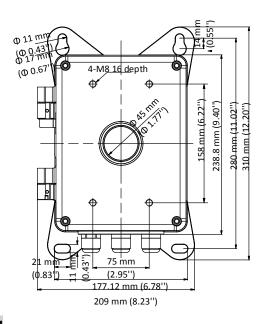

#### **Dimension**

# **Parameter**

| Model      | DS-1674ZJ                                          |
|------------|----------------------------------------------------|
| Parameters | Power Box                                          |
| Appearance | Hikvision White                                    |
| Material   | Aluminum Alloy                                     |
| Dimension  | 310 mm × 208.9 mm × 89 mm (12.20" × 8.22" × 3.50") |
| Weight     | 2380 g (5.25 lb.)                                  |