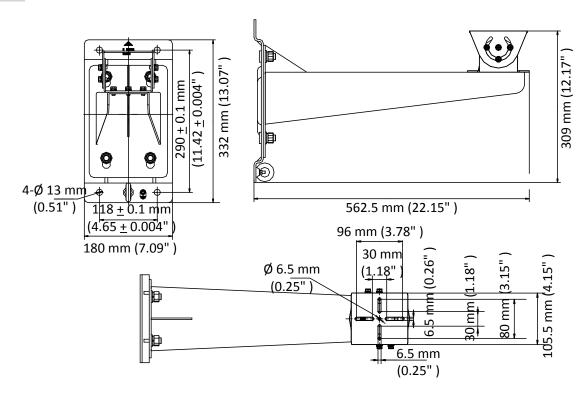

## Dimension

#### Parameter

| Model      | DS-1707ZJ-Y                                           |
|------------|-------------------------------------------------------|
| Parameters | Wall Mount for Explosion-Proof Bullet Camera          |
| Appearance | Natural Stainless Steel Color                         |
| Material   | SUS316L Stainless Steel                               |
| Dimension  | 562.5 mm × 180 mm × 309 mm (22.15" × 7.09" × 12.17" ) |
| Weight     | 7.02 kg (15.48 lb.)                                   |